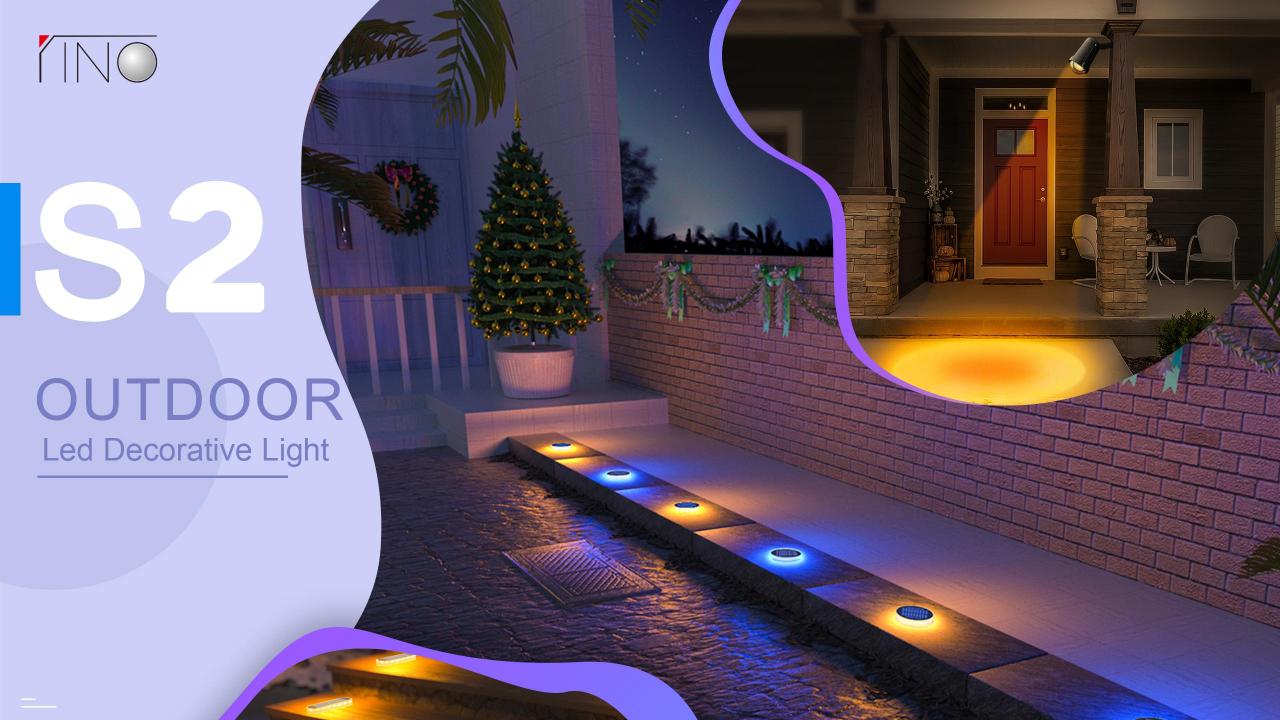

## Solar Step Light

## YN-RSL14-1

1. Product Size: 11 x 11 x 2CM

2. Battery: Built-in 700mAh

3. Wattage: 0.88W

4. Led Qty: 24PCS

5. Color 1: Blue

6. Color 2: Warm White/ 2700K

7. Waterproof Grade: IP68

## YN-OSL15-1

1. Product Size: 15 x 4.5 x 2.2CM

2. Battery: Built-in 700mAh

3. Wattage: 0.88W

4. Led Qty: 30PCS

5. Color 1: Blue

6. Color 2: Warm White/ 2700K

7. Waterproof Grade: IP68