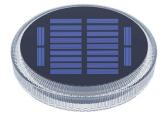

## Solar Step Light

## YN-RSL14-1

1. Product Size: 11 x 11 x 2CM

2. Battery: Built-in 700mAh

3. Wattage: 0.88W

4. Led Qty: 24PCS

5. Color 1: Blue

6. Color 2: Warm White/ 2700K

7. Waterproof Grade: IP68