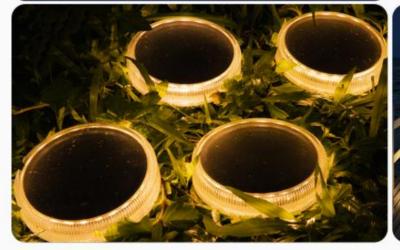

## Solar Step Light

## YN-RSL14-1

1. Product Size: 11 x 11 x 2CM

2. Battery: Built-in 700mAh

3. Wattage: 0.88W

4. Led Qty: 24PCS

5. Color 1: Blue

6. Color 2: Warm White/ 2700K

7. Waterproof Grade: IP68

## YN-OSL15-1

1. Product Size: 15 x 4.5 x 2.2CM

2. Battery: Built-in 700mAh

3. Wattage: 0.88W

4. Led Qty: 30PCS

5. Color 1: Blue

6. Color 2: Warm White/ 2700K

7. Waterproof Grade: IP68