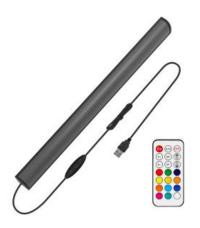

## **YN-ULB13-4**

1. Product Size: 2.4 x 31.9 x 1.4CM

2. Voltage: 5V 0.8A

3. Wattage: 4W

4. Led Qty: 18PCS

5. Color: RGBIC

6. Feature: 18 leds, 12 Dynamics Modes

and 12 Static Color Modes, RGBIC

## **YN-ULB13-4**

1. Product Size: 2.4 x 31.9 x 1.4CM

2. Voltage: 5V 0.8A

3. Wattage: 2W

4. Led Qty:34PCS

5. Color: RGBIC

6. Feature: 17 leds, 12 Dynamics Modes

and 12 Static Color Modes, RGBIC