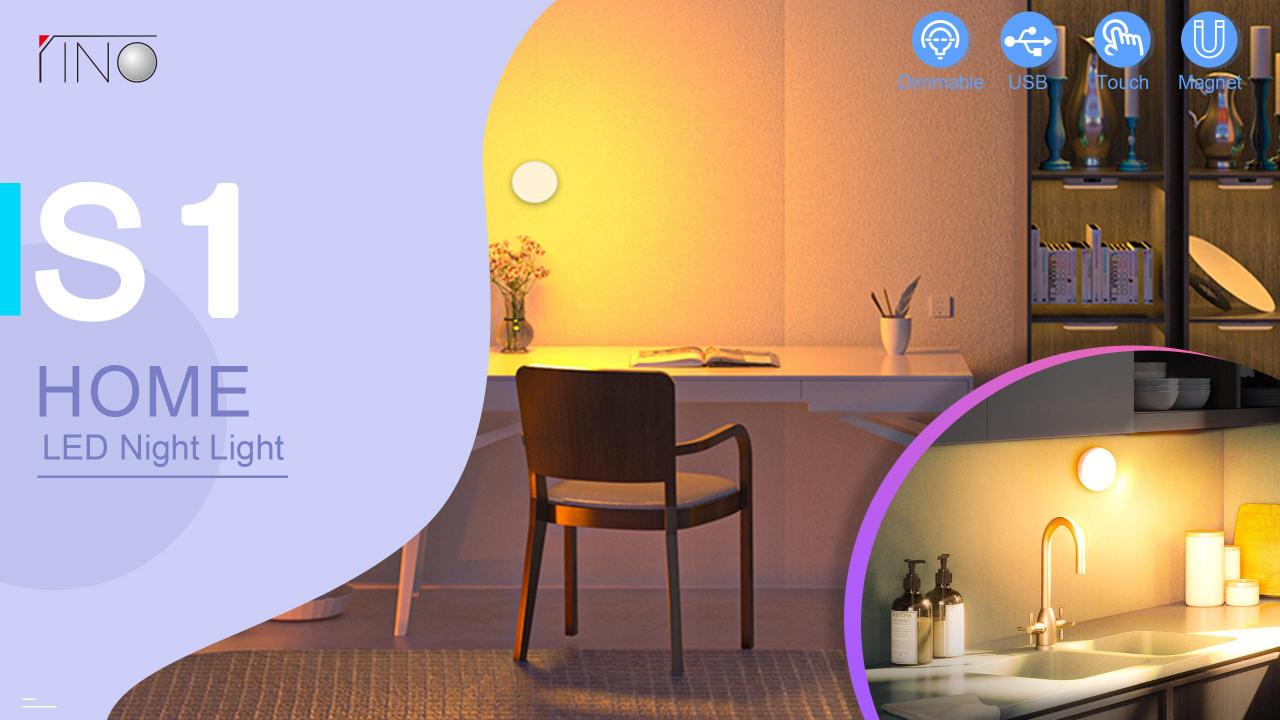

## YN-NL-01

1. Product Size: 8.5 x 8.5 x 1.7CM

2. Battery: 5V 1000mAh

3. Wattage: 1W

4. Led Qty: 6PCS

5. Color 1: Cool White/ 6000K

6. Color 2: Warm White/ 3000K

### YN-NL-02

1. Product Size: 13 x 4.5 x 4.2CM

2. Battery: 5V 2000mAh

3. Wattage: 3W

4. Led Qty: 24PCS

5. Color: 2700K, 3500K, 4500K, 5500K, 6500K