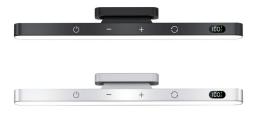

### YN-NL-02

1. Product Size: 13 x 4.5 x 4.2CM

2. Battery: 5V 2000mAh

3. Wattage: 3W

4. Led Qty: 24PCS

5. Color: 2700K, 3500K, 4500K, 5500K, 6500K