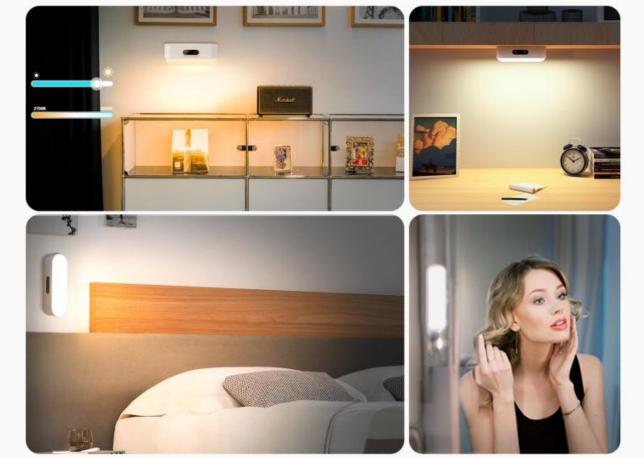

## YN-NL-01

1. Product Size: 8.5 x 8.5 x 1.7CM

2. Battery: 5V 1000mAh

3. Wattage: 1W

4. Led Qty: 6PCS

5. Color 1: Cool White/ 6000K

6. Color 2: Warm White/ 3000K

### YN-NL-02

1. Product Size: 13 x 4.5 x 4.2CM

2. Battery: 5V 2000mAh

3. Wattage: 3W

4. Led Qty: 24PCS

5. Color: 2700K, 3500K, 4500K, 5500K, 6500K

### 2W Motion Sensor Cabinet Light

### YN-CL-01

1. Product Size: 24x3.5x1.8CM

2. Charger: DC5V

3. Wattage: 2W

4. Led Qty: 60PCS

5. Color: Cool White/ 6000K

6. Battery: 1300mAh Lithium Ion

### 3W LED Cabinet Light

### YN-CL-02

1. Product Size: 30x3.6x4CM

2. Charger: DC 5V

3. Wattage: 3W

4. Led Qty: 120PCS

5. Color: 3000K + 4500K + 6000K

6. Battery: 2000mAh Lithium Ion

### 5W LED Cabinet Light

### YN-CL-02

1. Product Size: 30x3.6x4CM

2. Charger: DC 5V

3. Wattage: 5W

4. Led Qty: 120PCS

5. Color: 3000K + 4500K + 6000K

6. Battery: 2400mAh Lithium Ion

### 5W LED Cabinet Light With Remote