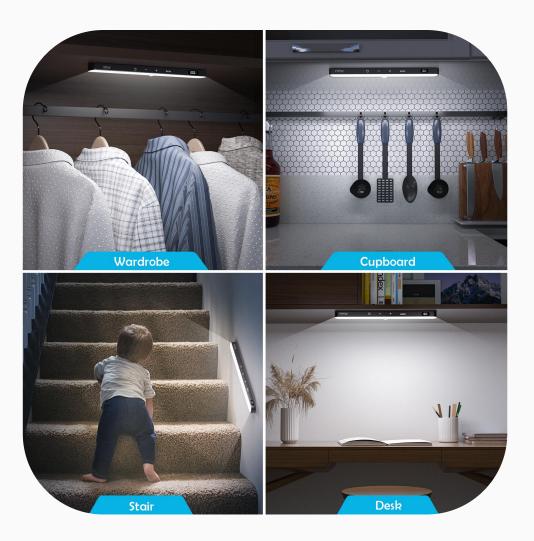

### 2W Motion Sensor Cabinet Light

### YN-CL-01

1. Product Size: 24x3.5x1.8CM

2. Charger: DC5V

3. Wattage: 2W

4. Led Qty: 60PCS

5. Color: Cool White/ 6000K

6. Battery: 1300mAh Lithium Ion