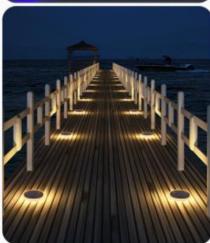

## Solar Step Light

## YN-RSL14-1

1. Product Size: 11 x 11 x 2CM

2. Battery: Built-in 700mAh

3. Wattage: 0.88W

4. Led Qty: 24PCS

5. Color 1: Blue

6. Color 2: Warm White/ 2700K

7. Waterproof Grade: IP68

## YN-OSL15-1

1. Product Size: 15 x 4.5 x 2.2CM

2. Battery: Built-in 700mAh

3. Wattage: 0.88W

4. Led Qty: 30PCS

5. Color 1: Blue

6. Color 2: Warm White/ 2700K

7. Waterproof Grade: IP68