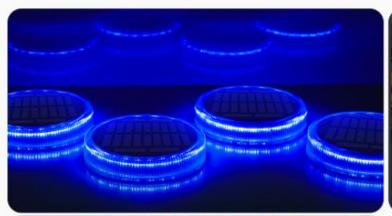

## Solar Step Light

## YN-RSL14-1

1. Product Size: 11 x 11 x 2CM

2. Battery: Built-in 700mAh

3. Wattage: 0.88W

4. Led Qty: 24PCS

5. Color 1: Blue

6. Color 2: Warm White/ 2700K

7. Waterproof Grade: IP68