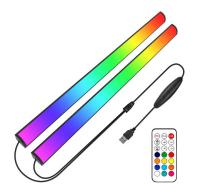

## **YN-ULB13-4**

1. Product Size: 2.4 x 31.9 x 1.4CM

2. Voltage: 5V 0.8A

3. Wattage: 4W

4. Led Qty: 18PCS

5. Color: RGBIC

6. Feature: 18 leds, 12 Dynamics Modes

and 12 Static Color Modes, RGBIC

## **YN-ULB13-4**

1. Product Size: 2.4 x 31.9 x 1.4CM

2. Voltage: 5V 0.8A

3. Wattage: 2W

4. Led Qty:34PCS

5. Color: RGBIC

6. Feature: 17 leds, 12 Dynamics Modes

and 12 Static Color Modes, RGBIC