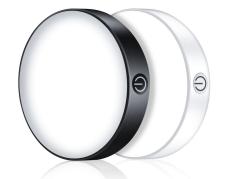

## YN-NL-01

1. Product Size: 8.5 x 8.5 x 1.7CM

2. Battery: 5V 1000mAh

3. Wattage: 1W

4. Led Qty: 6PCS

5. Color 1: Cool White/ 6000K

6. Color 2: Warm White/ 3000K

### YN-NL-02

1. Product Size: 13 x 4.5 x 4.2CM

2. Battery: 5V 2000mAh

3. Wattage: 3W

4. Led Qty: 24PCS

5. Color: 2700K, 3500K, 4500K, 5500K, 6500K