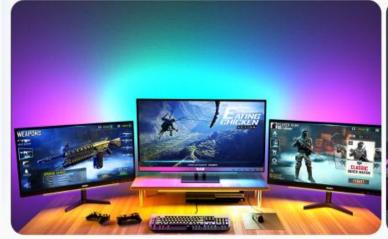

## **YN-ULB13-4**

1. Product Size: 2.4 x 31.9 x 1.4CM

2. Voltage: 5V 0.8A

3. Wattage: 4W

4. Led Qty: 18PCS

5. Color: RGBIC

6. Feature: 18 leds, 12 Dynamics Modes

and 12 Static Color Modes, RGBIC

## **YN-ULB13-4**

1. Product Size: 2.4 x 31.9 x 1.4CM

2. Voltage: 5V 0.8A

3. Wattage: 2W

4. Led Qty:34PCS

5. Color: RGBIC

6. Feature: 17 leds, 12 Dynamics Modes

and 12 Static Color Modes, RGBIC