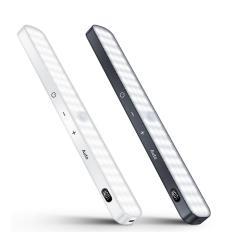

### YN-NL-02

1. Product Size: 13 x 4.5 x 4.2CM

2. Battery: 5V 2000mAh

3. Wattage: 3W

4. Led Qty: 24PCS

5. Color: 2700K, 3500K, 4500K, 5500K, 6500K