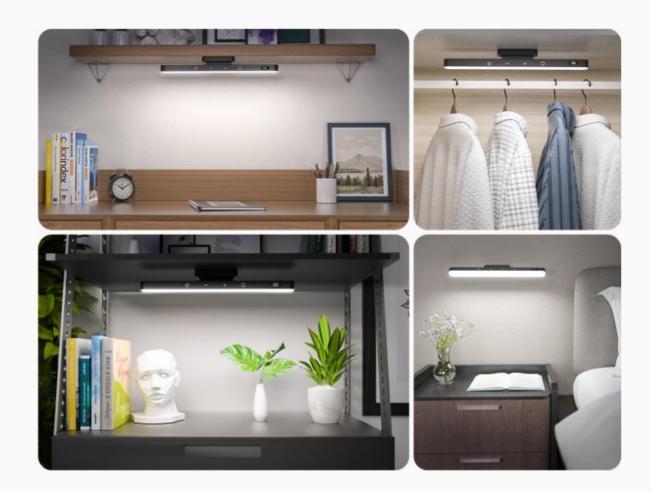

### 2W Motion Sensor Cabinet Light

### YN-CL-01

1. Product Size: 24x3.5x1.8CM

2. Charger: DC5V

3. Wattage: 2W

4. Led Qty: 60PCS

5. Color: Cool White/ 6000K

6. Battery: 1300mAh Lithium Ion

### 3W LED Cabinet Light

### YN-CL-02

1. Product Size: 30x3.6x4CM

2. Charger: DC 5V

3. Wattage: 3W

4. Led Qty: 120PCS

5. Color: 3000K + 4500K + 6000K

6. Battery: 2000mAh Lithium Ion

### 5W LED Cabinet Light

### YN-CL-02

1. Product Size: 30x3.6x4CM

2. Charger: DC 5V

3. Wattage: 5W

4. Led Qty: 120PCS

5. Color: 3000K + 4500K + 6000K

6. Battery: 2400mAh Lithium Ion

### 5W LED Cabinet Light With Remote