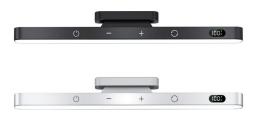

### 2W Motion Sensor Cabinet Light

### YN-CL-01

1. Product Size: 24x3.5x1.8CM

2. Charger: DC5V

3. Wattage: 2W

4. Led Qty: 60PCS

5. Color: Cool White/ 6000K

6. Battery: 1300mAh Lithium Ion

### 3W LED Cabinet Light

### YN-CL-02

1. Product Size: 30x3.6x4CM

2. Charger: DC 5V

3. Wattage: 3W

4. Led Qty: 120PCS

5. Color: 3000K + 4500K + 6000K

6. Battery: 2000mAh Lithium Ion

### 5W LED Cabinet Light

### YN-CL-02

1. Product Size: 30x3.6x4CM

2. Charger: DC 5V

3. Wattage: 5W

4. Led Qty: 120PCS

5. Color: 3000K + 4500K + 6000K

6. Battery: 2400mAh Lithium Ion

### 5W LED Cabinet Light With Remote