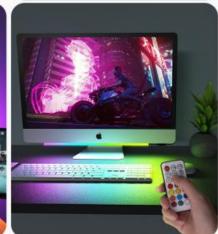

### 5W LED Cabinet Light With Remote

### YN-CL-02

1. Product Size: 30x3.6x4CM

2. Charger: DC 5V

3. Wattage: 5W

4. Led Qty: 120PCS

5. Color: 3000K + 4500K + 6000K

6. Battery: 2400mAh Lithium Ion