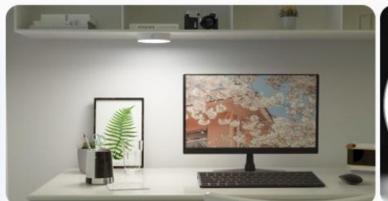

15& IEC 62321-8:2017

&IEC 62321-3-1:2013 & IEC 62321-7-1:2015

The following products have been tested by us and found in conformity with the (RoHS) Directive 2011/65/EU Annex II amending Annex (EU)2015/863 and amending Annex (EU)2017/2102. It is possible to use CE Marking to demonstrate the conformity with this Directive.It is only valid in connection with the test report number: ZKT-2303171809R.





This Certificate of Conformity is based on single evaluation of the submitted sample(s) of the above mentioned product. It does not imply an assessment of the whole product and relevant . Directives to be observed.







## YN-NL-01

1. Product Size: 8.5 x 8.5 x 1.7CM

2. Battery: 5V 1000mAh

3. Wattage: 1W

4. Led Qty: 6PCS

5. Color 1: Cool White/ 6000K

6. Color 2: Warm White/ 3000K















### YN-NL-02

1. Product Size: 13 x 4.5 x 4.2CM

2. Battery: 5V 2000mAh

3. Wattage: 3W

4. Led Qty: 24PCS

5. Color: 2700K, 3500K, 4500K, 5500K, 6500K







### 2W Motion Sensor Cabinet Light

### YN-CL-01

1. Product Size: 24x3.5x1.8CM

2. Charger: DC5V

3. Wattage: 2W

4. Led Qty: 60PCS

5. Color: Cool White/ 6000K

6. Battery: 1300mAh Lithium Ion







### 3W LED Cabinet Light



### YN-CL-02

1. Product Size: 30x3.6x4CM

2. Charger: DC 5V

3. Wattage: 3W

4. Led Qty: 120PCS

5. Color: 3000K + 4500K + 6000K

6. Battery: 2000mAh Lithium Ion







### 5W LED Cabinet Light



### YN-CL-02

1. Product Size: 30x3.6x4CM

2. Charger: DC 5V

3. Wattage: 5W

4. Led Qty: 120PCS

5. Color: 3000K + 4500K + 6000K

6. Battery: 2400mAh Lithium Ion







### 5W LED Cabinet Light With R