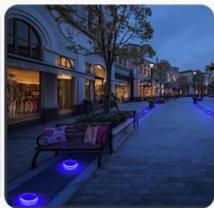

## Solar Step Light

## YN-RSL14-1

1. Product Size: 11 x 11 x 2CM

2. Battery: Built-in 700mAh

3. Wattage: 0.88W

4. Led Qty: 24PCS

5. Color 1: Blue

6. Color 2: Warm White/ 2700K

7. Waterproof Grade: IP68