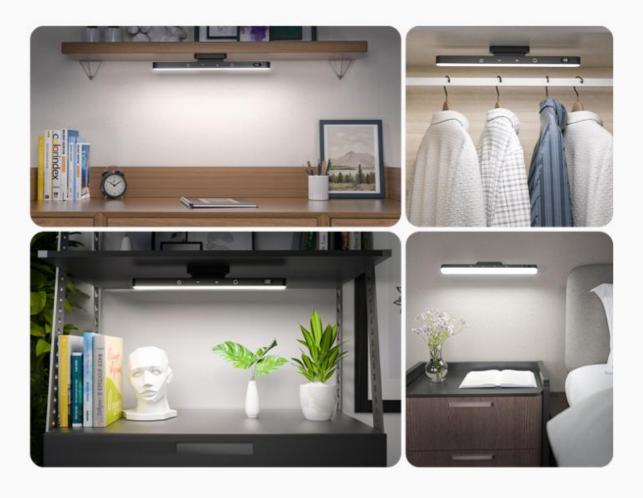

## **YN-ULB13-4**

1. Product Size: 2.4 x 31.9 x 1.4CM

2. Voltage: 5V 0.8A

3. Wattage: 4W

4. Led Qty: 18PCS

5. Color: RGBIC

6. Feature: 18 leds, 12 Dynamics Modes

and 12 Static Color Modes, RGBIC

## **YN-ULB13-4**

1. Product Size: 2.4 x 31.9 x 1.4CM

2. Voltage: 5V 0.8A

3. Wattage: 2W

4. Led Qty:34PCS

5. Color: RGBIC

6. Feature: 17 leds, 12 Dynamics Modes

and 12 Static Color Modes, RGBIC