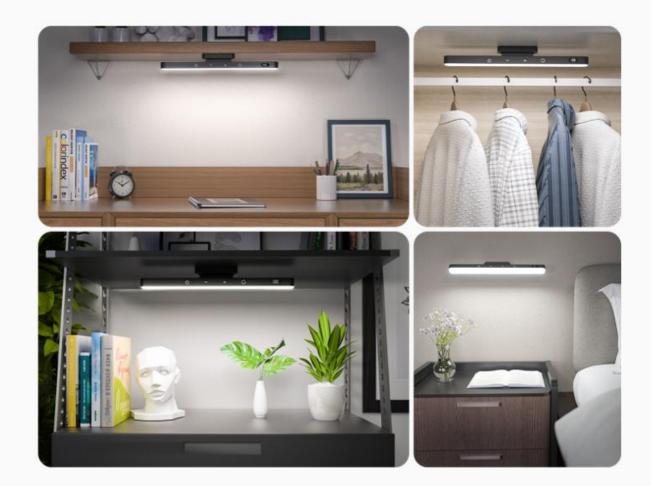

### 2W Motion Sensor Cabinet Light

### YN-CL-01

1. Product Size: 24x3.5x1.8CM

2. Charger: DC5V

3. Wattage: 2W

4. Led Qty: 60PCS

5. Color: Cool White/ 6000K

6. Battery: 1300mAh Lithium Ion

### 3W LED Cabinet Light

### YN-CL-02

1. Product Size: 30x3.6x4CM

2. Charger: DC 5V

3. Wattage: 3W

4. Led Qty: 120PCS

5. Color: 3000K + 4500K + 6000K

6. Battery: 2000mAh Lithium Ion

### 5W LED Cabinet Light

### YN-CL-02

1. Product Size: 30x3.6x4CM

2. Charger: DC 5V

3. Wattage: 5W

4. Led Qty: 120PCS

5. Color: 3000K + 4500K + 6000K

6. Battery: 2400mAh Lithium Ion

### 5W LED Cabinet Light With Remote