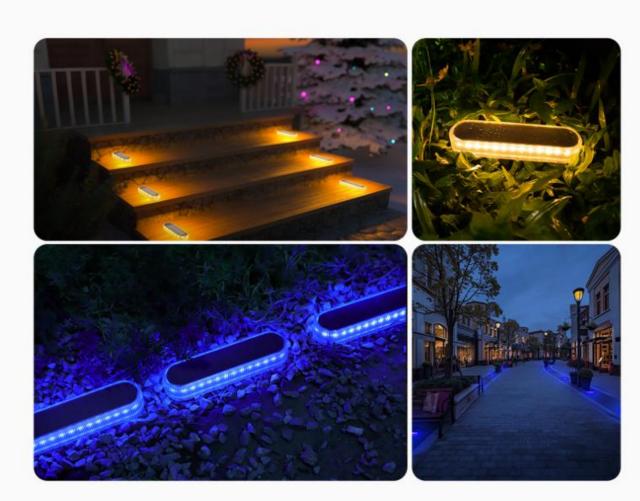

## Solar Step Light

## YN-RSL14-1

1. Product Size: 11 x 11 x 2CM

2. Battery: Built-in 700mAh

3. Wattage: 0.88W

4. Led Qty: 24PCS

5. Color 1: Blue

6. Color 2: Warm White/ 2700K

7. Waterproof Grade: IP68

## YN-OSL15-1

1. Product Size: 15 x 4.5 x 2.2CM

2. Battery: Built-in 700mAh

3. Wattage: 0.88W

4. Led Qty: 30PCS

5. Color 1: Blue

6. Color 2: Warm White/ 2700K

7. Waterproof Grade: IP68